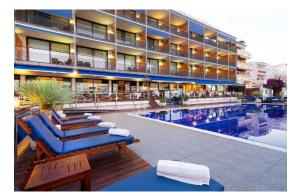

### **Hotel Port Salins 4\* (Empuriabrava)**

Nº Rooms: 42

Facilities: 1 swimming pool, Parking, Free WiFi, Restaurant, Facilities for disabled guests, Bar

Set in the center of Empuriabrava Port, this hotel is 100 m from the beach and offers views over the Salins canals. It features a wellness area, rooftop hot tub and pool.

Rooms at Port Salins are decorated in blue tones and most come with a balcony. They include air conditioning, satellite TV and a private bathroom with a glass wall.

Cap de Creus Natural Park is 4.3 mi away and provides an ideal area for hiking. The charming, white-washed town of Cadaques is approximately 8.1 mi away and guests can visit Dali's unique house.