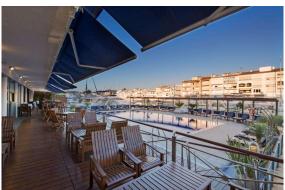

### **Hotel Port Salins 4\* (Empuriabrava)**

Nº Rooms: 42

Facilities: 1 swimming pool, Parking, Free WiFi, Restaurant, Facilities for disabled guests, Bar

Set in the center of Empuriabrava Port, this hotel is 100 m from the beach and offers views over the Salins canals. It features a wellness area, rooftop hot tub and pool.

Rooms at Port Salins are decorated in blue tones and most come with a balcony. They include air conditioning, satellite TV and a private bathroom with a glass wall.

Cap de Creus Natural Park is 4.3 mi away and provides an ideal area for hiking. The charming, white-washed town of Cadaques is approximately 8.1 mi away and guests can visit Dali's unique house.