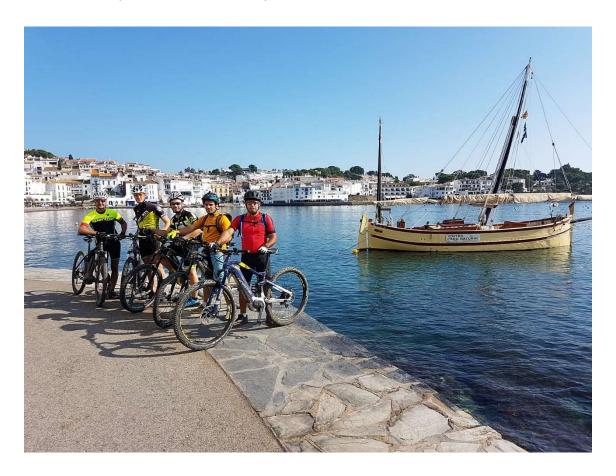

## DAY 3 - CADAQUES > PORT LLIGAT > CAP DE CREUS > CADAQUES

AM: Biking Route Cadaques - Port Lligat - Cap de Creus- Cadaques

Free time in Cadaques for lunch

PM: Participants and Bike transportation service to the starting point and back to the hotel